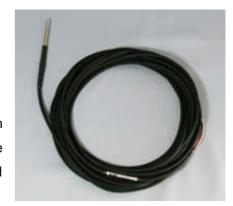

## Temperature sensor TPT 100

## **Features**

- 3 wire 100Ω Platinum Resistance Temperature Detector
- High quality, durability and accuracy
- Stainless steel protective sheath

This TPT100 temperature sensor is a 100 ohm platinum resistance temperature encased in a stainless steel protective sheath and well known for their high quality, durability and accuracy.